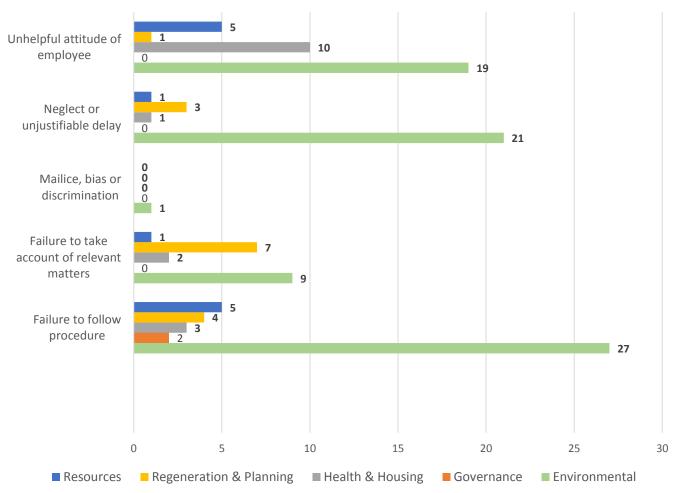

## % Complaints by Stage - 2014/15

Number of Complaints by Status - 2014/15

Number of Complaints by Type - 2014/15