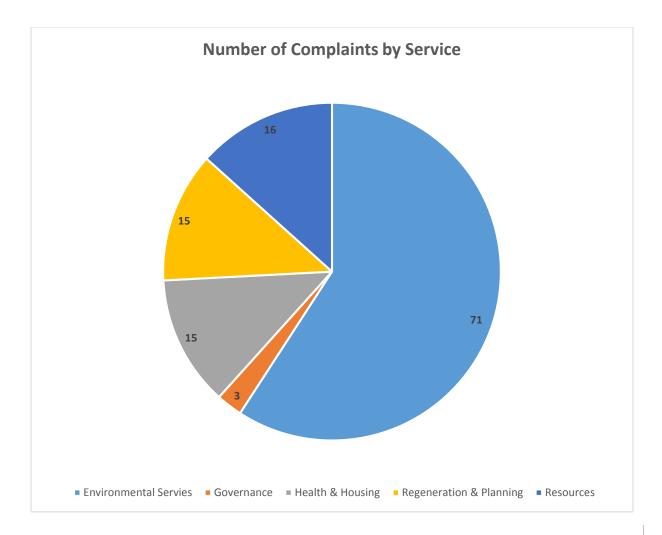

## Corporate Complaints Analysis 2014/15

| Status by Service           |           | Total by  |           |           |        |
|-----------------------------|-----------|-----------|-----------|-----------|--------|
|                             | Quarter 1 | Quarter 2 | Quarter 3 | Quarter 4 | Status |
| Not upheld                  | 7         | 5         | 5         | 5         | 22     |
| Partially upheld            | 2         | 2         | 0         | 1         | 5      |
| Upheld                      | 17        | 15        | 5         | 7         | 44     |
| Total by Service by Quarter | 26        | 22        | 10        | 13        | 71     |

| Status by Service           |           | Total by  |           |           |        |
|-----------------------------|-----------|-----------|-----------|-----------|--------|
|                             | Quarter 1 | Quarter 2 | Quarter 3 | Quarter 4 | Status |
| Not upheld                  | 2         | 0         | 0         | 1         | 3      |
| Partially upheld            | 0         | 0         | 0         | 0         | 0      |
| Upheld                      | 0         | 0         | 0         | 0         | 0      |
| Total by Service by Quarter | 2         | 0         | 0         | 1         | 3      |

| Status by Service           | Health & Housing |           |           |           | Total by |
|-----------------------------|------------------|-----------|-----------|-----------|----------|
|                             | Quarter 1        | Quarter 2 | Quarter 3 | Quarter 4 | Status   |
| Not upheld                  | 2                | 3         | 2         | 3         | 10       |
| Partially upheld            | 1                | 2         | 0         | 0         | 3        |
| Upheld                      | 0                | 2         | 0         | 0         | 2        |
| Total by Service by Quarter | 3                | 7         | 2         | 3         | 15       |

| Status by Service           |           | Total by  |           |           |        |
|-----------------------------|-----------|-----------|-----------|-----------|--------|
|                             | Quarter 1 | Quarter 2 | Quarter 3 | Quarter 4 | Status |
| Not upheld                  | 1         | 3         | 2         | 3         | 9      |
| Partially upheld            | 1         | 2         | 2         | 1         | 6      |
| Upheld                      | 0         | 0         | 0         | 0         | 0      |
| Total by Service by Quarter | 2         | 5         | 4         | 4         | 15     |

| Resources |             |                                       |                                                       | Total by                                                              |
|-----------|-------------|---------------------------------------|-------------------------------------------------------|-----------------------------------------------------------------------|
| Quarter 1 | Quarter 2   | Quarter 3                             | Quarter 4                                             | Status                                                                |
| 3         | 0           | 2                                     | 3                                                     | 8                                                                     |
| 0         | 0           | 1                                     | 4                                                     | 5                                                                     |
| 1         | 2           | 0                                     | 0                                                     | 3                                                                     |
| 4         | 2           | 3                                     | 7                                                     | 16                                                                    |
|           | 3<br>0<br>1 | Quarter 1 Quarter 2   3 0   0 0   1 2 | Quarter 1 Quarter 2 Quarter 3   3 0 2   0 0 1   1 2 0 | Quarter 1 Quarter 2 Quarter 3 Quarter 4   3 0 2 3   0 0 1 4   1 2 0 0 |

| Total by Quarter - All |    |    |    |    |     |
|------------------------|----|----|----|----|-----|
| Services               | 37 | 36 | 19 | 28 | 120 |