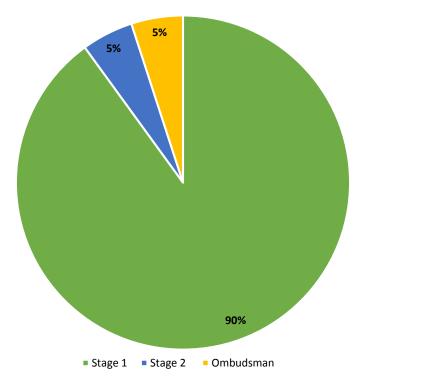

## % Complaints by Stage - 2014/15

Number of Complaints by Status - 2014/15

Number of Complaints by Type - 2014/15