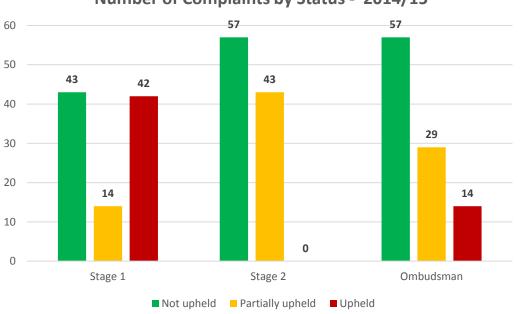

## % Complaints by Stage - 2014/15

Number of Complaints by Status - 2014/15

Number of Complaints by Type - 2014/15